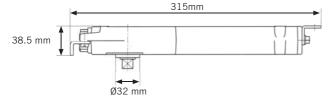

| Technical Data                  |                                       |            | RTS 84 |      |
|---------------------------------|---------------------------------------|------------|--------|------|
| Spring Strength                 |                                       |            | EN 2   | EN4  |
| Standard doors 1)               | up to                                 | 850mm      | 0      | _    |
|                                 |                                       | 1100mm     | -      | •    |
| Single Action doors             | Single Action doors Right Hand (ISO5) |            |        | *    |
|                                 | Left H                                | and (ISO6) | *      | *    |
| Closing speed variable by valve |                                       |            |        |      |
| adjustment                      |                                       |            | •      | •    |
| Backcheck                       |                                       |            | —      | -    |
| Delayed Action                  |                                       |            | -      | -    |
| Hold Open point 90 °            |                                       |            | 0      | 0    |
| Weight in kg                    |                                       |            | 5      | 5    |
| Dimensions in millimetres       |                                       | Length     | 315    | 315  |
| (body and fixing brackets       |                                       | Width      | 94     | 94   |
| only)                           |                                       | Height     | 38.5   | 38.5 |