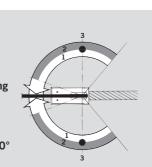

 Maximum door opening angle 130° Door stop necessary for doors which can open further than 130°

2) Maximum door weight for floor pivot -

8550 and 8551 - 90kgs 8560G with 7421 or 7422 bottom strap - 200kgs

- 1 First adjusting closing range (130° - 0°)
- 2 Second adjusting closing range (130° - 20°)
- 3 Hold Open at 90° (optional extra)

94mm

Movable Walls