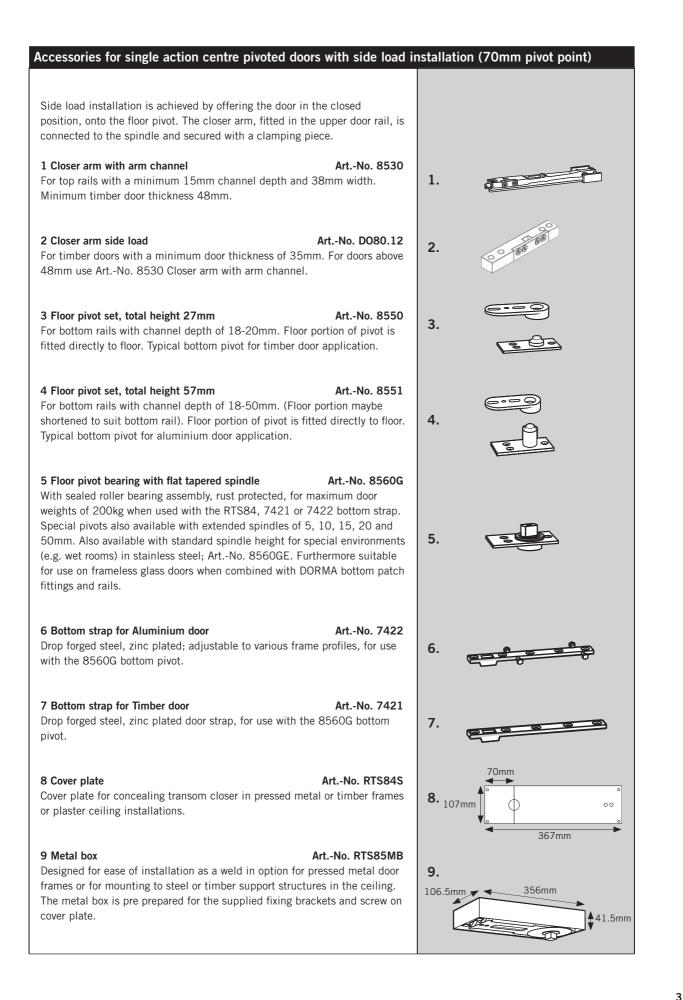

Transom concealed door closer

# DORMA RTS 84

## The transom closer solution for doors with electronic security installed

Ideal for shopfitting for single action security doors, the RTS 84 provides a concealed, versatile, practical and quality assured solution.

The DORMA RTS 84 overcomes the common problem associated with transom concealed closers and electronic security installations. Combining a 3° offset spindle to the RTS 84 removes the threat of inefficient door closing due to the non positive pressure associated with pivot mechanisms. Especially designed for single action pivot doors utilising electronic security, the RTS 84 maintains the aesthetic appearance of the door or floor surface. The majority of preparation can be accomplished by the fabricator prior to installation, leaving minimal on-site work. A complete line of accessories is available to accommodate virtually any door and frame.