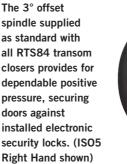

The DORMA RTS 84 overcomes the common problem associated with transom concealed closers and electronic security installations. Combining a 3° offset spindle to the RTS 84 removes the threat of inefficient door closing due to the non positive pressure associated with pivot mechanisms. Especially designed for single action pivot doors utilising electronic security, the RTS 84 maintains the aesthetic appearance of the door or floor surface. The majority of preparation can be accomplished by the fabricator prior to installation, leaving minimal on-site work. A complete line of accessories is available to accommodate virtually any door and frame.