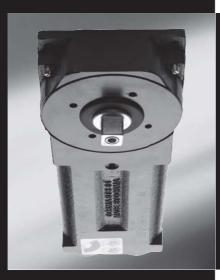

Transom concealed door closer

# DORMA RTS 84

## The transom closer solution for doors with electronic security installed

Ideal for shopfitting for single action security doors, the RTS 84 provides a concealed, versatile, practical and quality assured solution.

The DORMA RTS 84 overcomes the common problem associated with transom concealed closers and electronic security installations. Combining a 3° offset spindle to the RTS 84 removes the threat of inefficient door closing due to the non positive pressure associated with pivot mechanisms. Especially designed for single action pivot doors utilising electronic security, the RTS 84 maintains the aesthetic appearance of the door or floor surface. The majority of preparation can be accomplished by the fabricator prior to installation, leaving minimal on-site work. A complete line of accessories is available to accommodate virtually any door and frame.